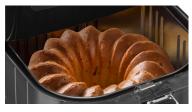

## Steam & AirFry 700

- Modern Steam and AirFryer with extra-large basket with 7 litre capacity – also for large portions such as whole fried chicken and up to 1.5 kg French fries
- + Even power convection even heat distribution throughout the cooking chamber
- + Rapid heat control immediately ready for use, no warming up required
- + Healthy, low fat preparation of all kinds of food thanks to the steam function juicy on the inside, crispy on the outside
- + Large 1.4 litre water tank
- + Intuitive sensor touch control panel for easy operation
- + Transparent viewing window with switchable interior lighting to monitor the cooking process