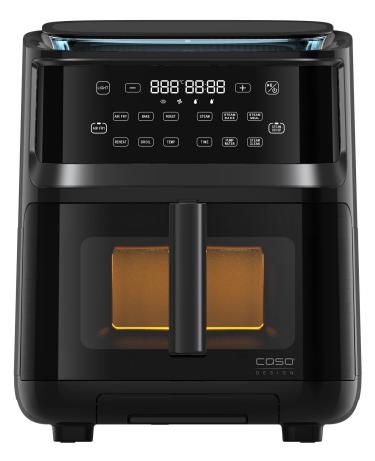

## Steam & AirFry 700

- Modern Steam and AirFryer with extra-large basket with 7 litre capacity – also for large portions such as whole fried chicken and up to 1.5 kg French fries
- + Even power convection even heat distribution throughout the cooking chamber
- + Rapid heat control immediately ready for use, no warming up required
- + Healthy, low fat preparation of all kinds of food thanks to the steam function juicy on the inside, crispy on the outside
- + Large 1.4 litre water tank
- + Intuitive sensor touch control panel for easy operation
- + Transparent viewing window with switchable interior lighting to monitor the cooking process

- + 3 in 1 AirFry:
  - AirFryer function (80° 200 °C)
  - Steam function (100 °C mit Dampf)
  - AirFryer & steam function (140° 200 °C)
- + Timer adjustable from 1 60 minutes with acoustic signal
- + 10 preset programs e.g.: airfry, bake, roast, reheat, steam airfry, steam bake, steam, steam cleaning, etc.
- + Easy cleaning thanks to removable water collection tray
  - Stand: 08.08.2023 3182.1.0\_EN