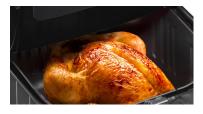

## Steam & AirFry 700

- Modern Steam and AirFryer with extra-large basket with 7 litre capacity – also for large portions such as whole fried chicken and up to 1.5 kg French fries
- + Even power convection even heat distribution throughout the cooking chamber
- + Rapid heat control immediately ready for use, no warming up required
- + Healthy, low fat preparation of all kinds of food thanks to the steam function juicy on the inside, crispy on the outside
- + Large 1.4 litre water tank
- + Intuitive sensor touch control panel for easy operation
- + Transparent viewing window with switchable interior lighting to monitor the cooking process